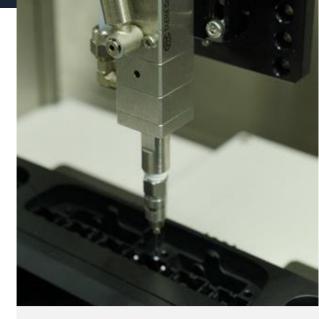

## Applicable Material

Medium~High viscosity material.

**Dimension** 23 x L117.5 mm (0.91 x 4.63 in)

# Wetted Part Material SUS303

TAEHA's Pneumatic metering valves are widely used in various industries to provide reliable and accurate dispensing solutions. From low-viscosity materials to high-viscosity materials that are difficult to dispense, we have a lineup of valves that can dispense accurately and consistently.