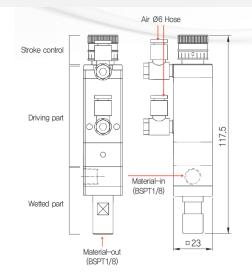

## Applicable Material

Medium~High viscosity material.

**Dimension** 23 x L117.5 mm (0.91 x 4.63 in)

#### Weight 260g

**Driving Air Pressure** > 0.4 MPa (58.02 psi)

Material Feeding Pressure Max. 5.0 MPa (725.19 psi)

Scan the QR Code to see how it works.

Flux (KV Value) 2.1L/min

## Driving Part Material SUS303

# Wetted Part Material SUS303

TAEHA's Pneumatic metering valves are widely used in various industries to provide reliable and accurate dispensing solutions. From low-viscosity materials to high-viscosity materials that are difficult to dispense, we have a lineup of valves that can dispense accurately and consistently.